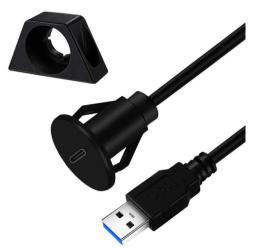

# Single Port USB 3.0 A to USB C Panel Flush Mount Extension Cable

### **Description:**

FARSINCE High Quality Single Port USB 3.0 A to USB C Panel Flush Mount Extension Cable is the perfect solution for expanding USB 3.0 Type-C port on the dashboard of cars, trucks, motorcycles, boats, yachts, etc. Easy to install, just use an existing hole or cut a hole in the dash and snap it into the socket.

Equipped with a waterproof and dustproof cover, suitable for outdoor use, which can prevent rain or debris from entering the interior and causing damage to the connector.

#### **Specification:**

- · Connector 1: USB 3.0 Type-A male
- Connector 2: USB 3.0 Type-C female
- · Gold plated contact, Nickel plated shell
- Cable Conductor: Bare Copper
- Wire Gauge: 28/28/24AWG
- Outer Diameter: 5.5mm
- Shielding: Aluminum foil, Braiding
- · Housing: Injection mold
- Jacket: PVC
- Support super speed USB 3.0 devices and the transfer rate reaches to 5Gbps
- Compliance: RoHS, REACH